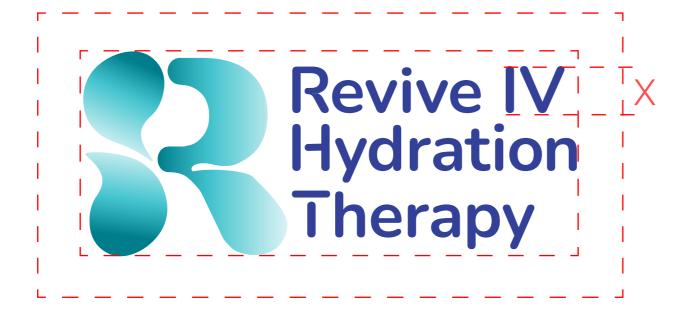

## Safety Zone

PAGE 2

A safety zone is defined in order to maintain the logo's integrity and visibility on materials. The amount of white-space around the logo is defined by the height "X" based on the "IV" in the logo.

No other graphic elements should encroach upon the logo's safety zone.