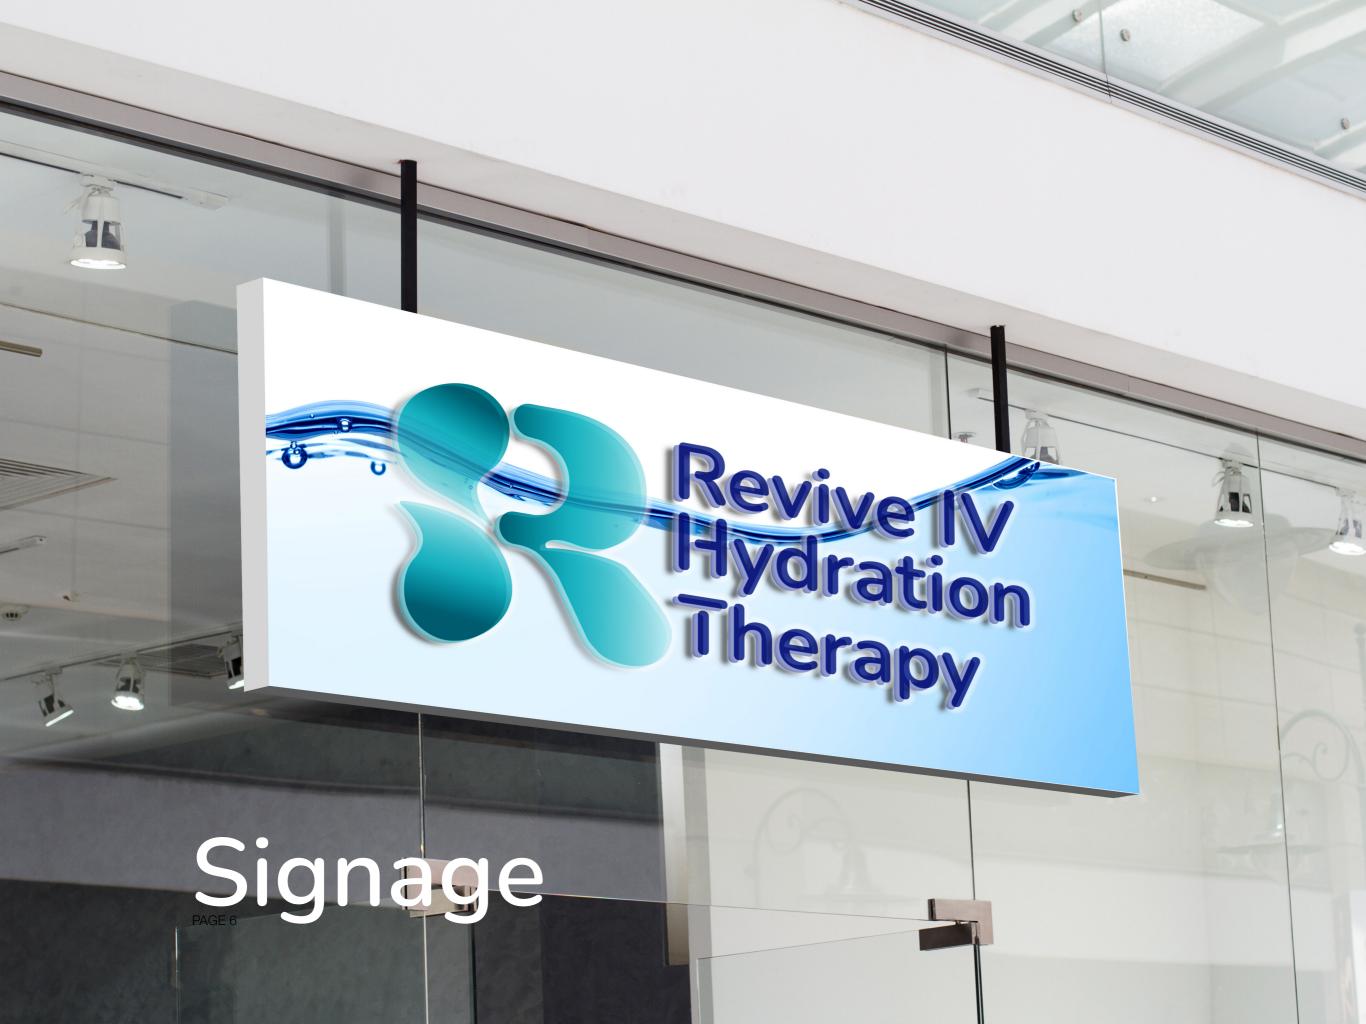

## Safety Zone

PAGE 2

A safety zone is defined in order to maintain the logo's integrity and visibility on materials. The amount of white-space around the logo is defined by the height "X" based on the "IV" in the logo.

No other graphic elements should encroach upon the logo's safety zone.